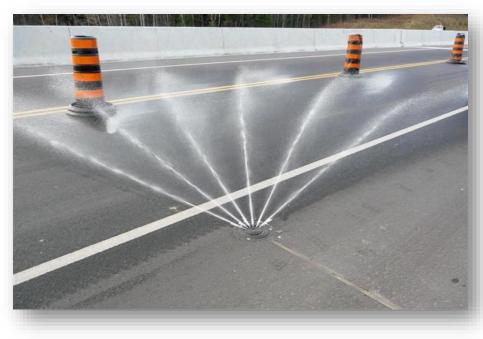

#### Fixed Automated Spray Technology

## A Scientific Approach

Based on RWIS measurements of critical factors and other variables, accurately predict and prevent icing by automating the delivery of anti-icing solution, which artificially lowers the freeze point of liquid on the pavement surface.