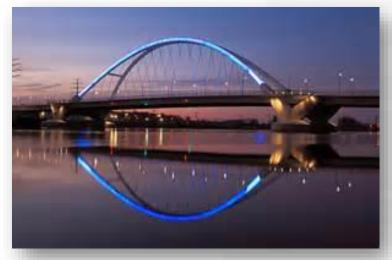

## **EXAMPLES**

<u>Nevada DOT – Galena Creek I-580</u>

<u> Hennepin County, Minnesota – Lowry Ave</u>

Minnesota DOT – St. Anthony Falls 35W