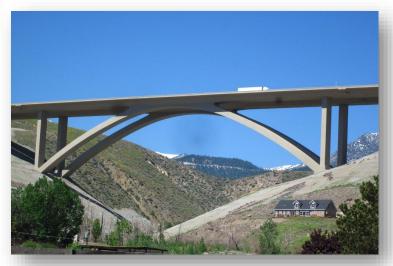

## **EXAMPLES**

<u>Nevada DOT – Galena Creek I-580</u>

<u> Hennepin County, Minnesota – Lowry Ave</u>

Minnesota DOT – St. Anthony Falls 35W