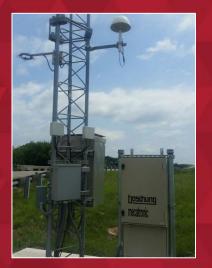

# WHAT IS FAST

#### Fixed Automated Spray Technology

## A Scientific Approach

Based on RWIS measurements of critical factors and other variables, accurately predict and prevent icing by automating the delivery of anti-icing solution, which artificially lowers the freeze point of liquid on the pavement surface.