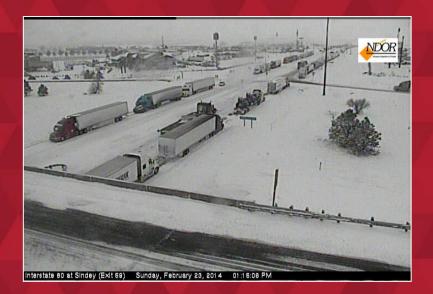

# NDOR I-80 FAST

Nebraska Department of Roads has deployed six fixed automated spray systems (FAST) on I-80, the most highly traveled interstate in the United States. This critical trucking route is essential to the economy of NE and the US. The FAST systems ensure the interstate remains open by keeping 16 critical bridges ice free during inclement weather by automatically delivering anti-icing chemical before the bridges freeze. NDOR plans to add several more.