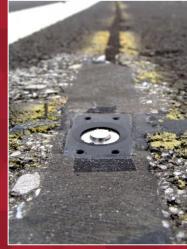

# **BENEFITS OF FAST**

Increase Safety

Reduce Liability

Reduce Chemical Usage

Efficiently Deliver Liquid Anti-Icing Solution

Improve effective range of ice protection

Increase infrastructure Life Span

Reduce Environmental Impact

# NDOR I-80 FAST

Nebraska Department of Roads has deployed six fixed automated spray systems (FAST) on I-80, the most highly traveled interstate in the United States. This critical trucking route is essential to the economy of NE and the US. The FAST systems ensure the interstate remains open by keeping 16 critical bridges ice free during inclement weather by automatically delivering anti-icing chemical before the bridges freeze. NDOR plans to add several more.