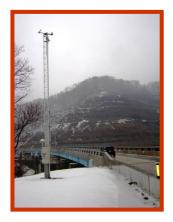

# NDOR I-80 FAST

Nebraska Department of Roads has deployed six fixed automated spray systems (FAST) on I-80, the most highly traveled interstate in the United States. This critical trucking route is essential to the economy of NE and the US. The FAST systems ensure the interstate remains open by keeping 16 critical bridges ice free during inclement weather by automatically delivering anti-icing chemical before the bridges freeze. NDOR plans to add several more.