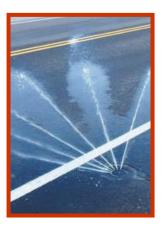

#### Fixed Automated Spray Technology

## A Scientific Approach

Based on RWIS measurements of critical factors and other variables, accurately predict and prevent icing by automating the delivery of anti-icing solution, which artificially lowers the freeze point of liquid on the pavement surface.