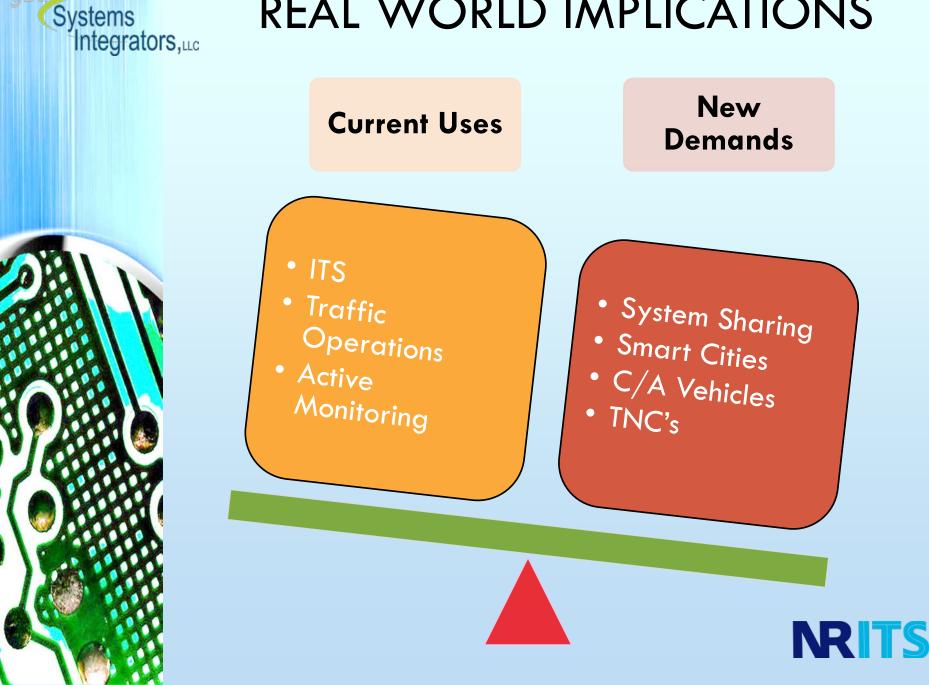

### **REAL WORLD IMPLICATIONS**

### NEW DEMANDS - SHARING THE TRANSPORTATION SYSTEM

"Transportation Management Networks will provide the fundamental foundation communication layer for Data Sharing, V2X connections, and significant real-time traffic data acquisition and sharing" -USDOT