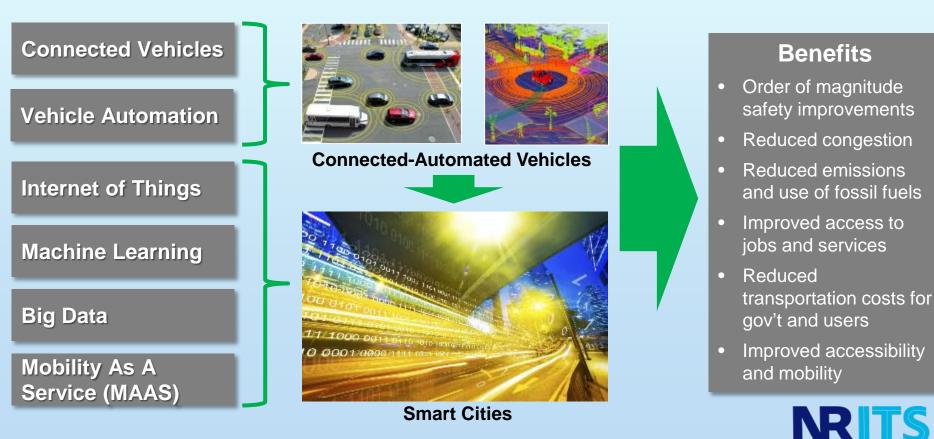

### NEW DEMANDS - SHARING THE TRANSPORTATION SYSTEM

"Transportation Management Networks will provide the fundamental foundation communication layer for Data Sharing, V2X connections, and significant real-time traffic data acquisition and sharing" -USDOT

USDOT - Technology convergence will revolutionize transportation, dramatically improving safety and mobility while reducing costs and environmental impacts