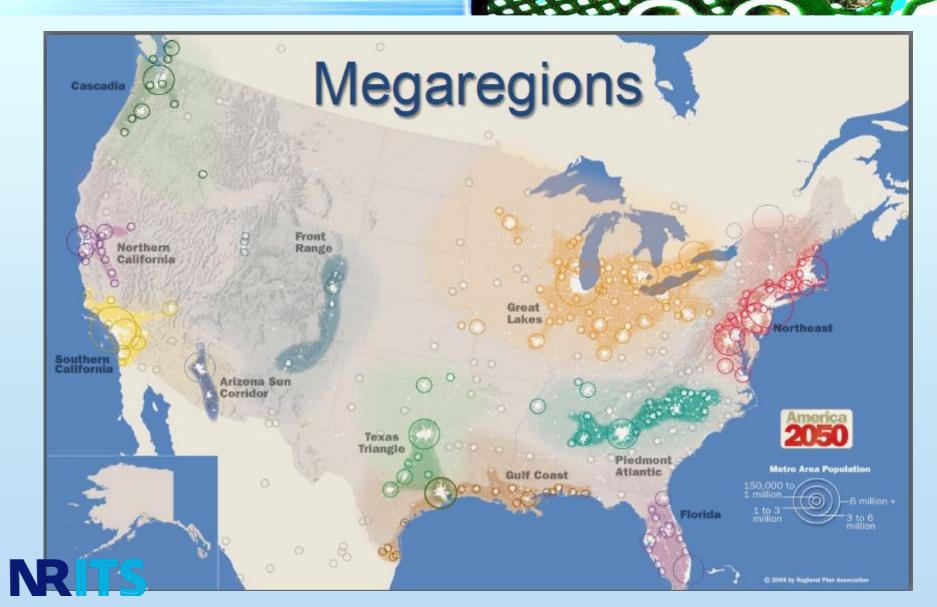

### NEW DEMANDS - SHARING THE TRANSPORTATION SYSTEM

"Transportation Management Networks will provide the fundamental foundation communication layer for Data Sharing, V2X connections, and significant real-time traffic data acquisition and sharing" -USDOT