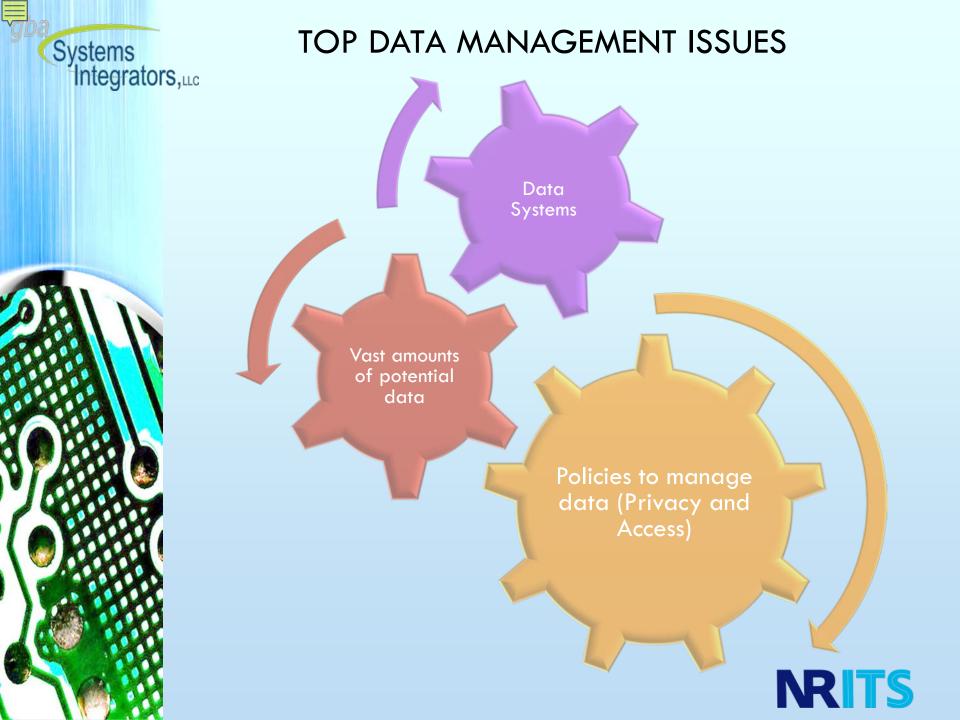

### Why Do We Care About DATA?

**Top Data Management Issues** 

Data Systems

Real World Implications & Demands

Wrap-Up