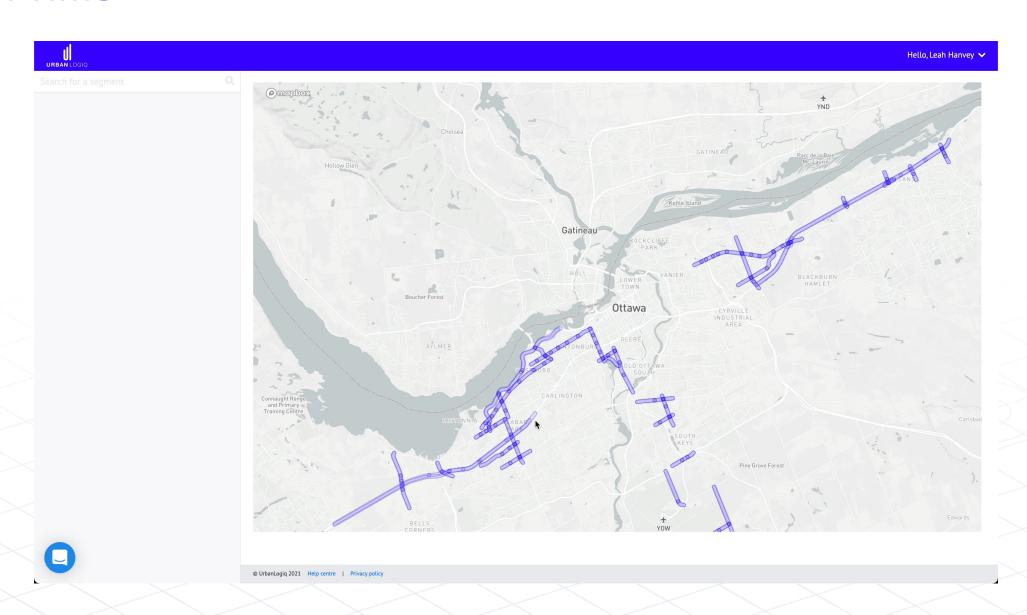

### **Travel Time Monitoring: Data Source Selection**

#### **Travel Time Monitoring: Data Collection**

- Set up collection jobs at ~125 locations (Bi-directional where needed). Used Python and Kubernetes.
- Segments were defined using City of Ottawa GIS
- 5 minute increments between selected hours on selected days
- API meant that collection locations and rates could be adjusted as needed.

## - Travel Time