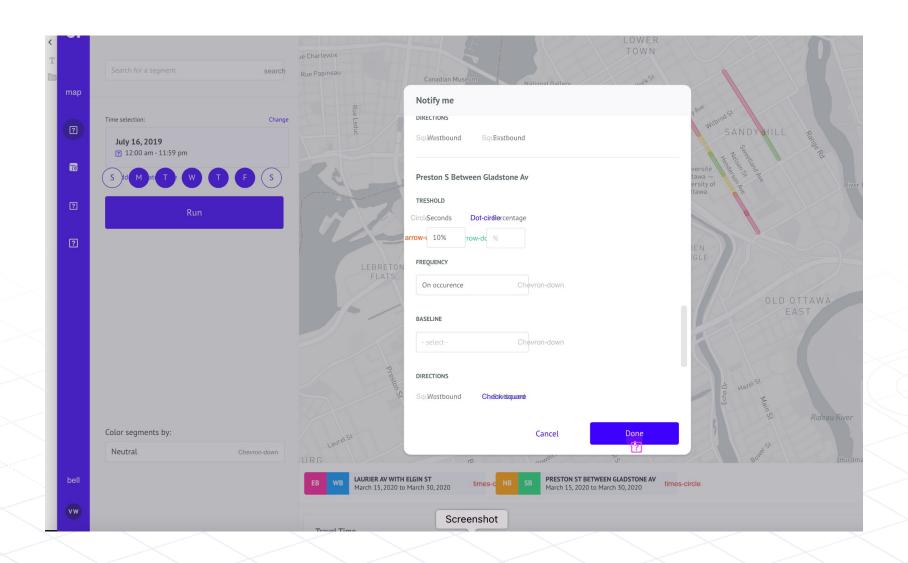

on API
- Could be used to get travel times for "free"

#### Pros:

- Free
- Known source

#### Cons:

- Reduced flexibility
- Unlikely to meet real time requirements
- API unable to handle volume of required requests



- Providers of travel time/speed data
- Use location data gathered from multiple sources

#### Pros:

- Out-of-the-box solution
- Flexible

#### Cons:

- Price
- Validation concerns



#### **Travel Time Monitoring: Data Collection**

- Set up collection jobs at ~125 locations (Bi-directional where needed). Used Python and Kubernetes.
- Segments were defined using City of Ottawa GIS
- 5 minute increments between selected hours on selected days
- API meant that collection locations and rates could be adjusted as needed.



## - Travel Time



### **Real-Time Notification**



## Deep learning: Prediction...



## Deep learning: ...and Result



## **Infrastructure Usage**



#### **Conclusion / Final Insights**

- Location data that we selected for this project was driven by reliability, price, and accuracy that matched the context.
  - **General rule: Different use cases have different accuracy thresholds.**
- The chosen data source allowed for efficient construction schedules and resulted in more confidence and public trust in the decision making.

#### **Future Considerations**

#### The Future of Location Data:

- Data Markets: Location data will become like a commodity market with many different providers and increasingly competitive prices and quality.
- Legal landscape: Privacy regulations and legislation developments, like the California Consumer Priv