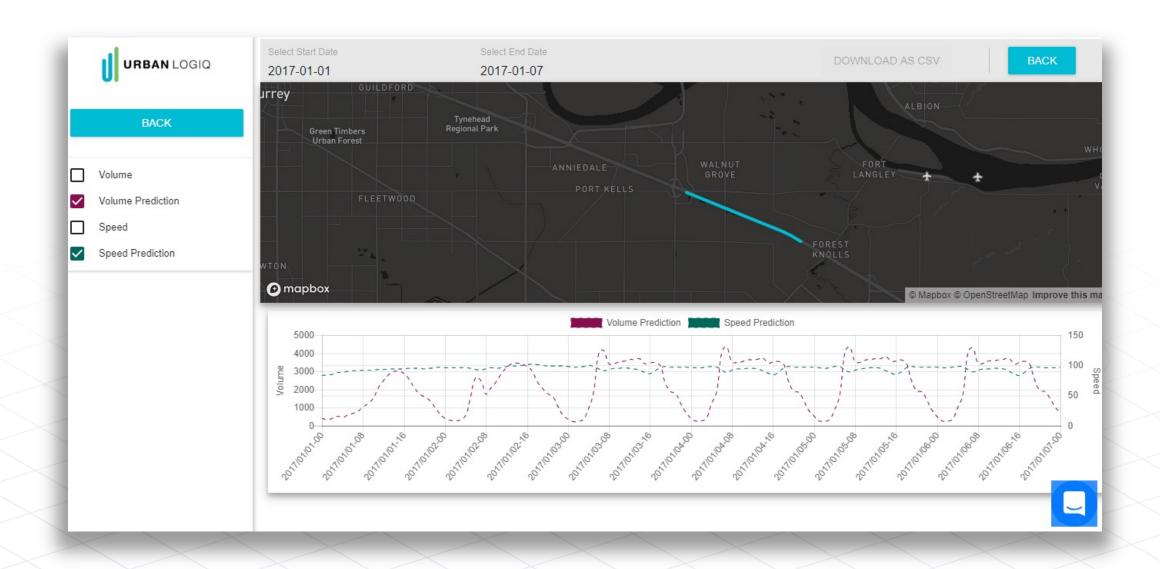

l times for "free"

#### Pros:

- Free
- Known source

#### Cons:

- Reduced flexibility
- Unlikely to meet real time requirements
- API unable to handle volume of required requests



- Providers of travel time/speed data
- Use location data gathered from multiple sources

#### Pros:

- Out-of-the-box solution
- Flexible

#### Cons:

- Price
- Validation concerns



#### **Travel Time Monitoring: Data Collection**

- Set up collection jobs at ~125 locations (Bi-directional where needed). Used Python and Kubernetes.
- Segments were defined using City of Ottawa GIS
- 5 minute increments between selected hours on selected days
- API meant that collection locations and rates could be adjusted as needed.



## - Travel Time



### **Real-Time Notification**



## Deep learning: Prediction...



## Deep learning: ...and Result



## **Infrastructure Usage**



#### **Conclusion / Final Insights**

- Location data that we selected for this project was driven by reliability, price, and accuracy that matched the context.
  - **General rule: Different use cases have different accuracy thresholds.**
- The chosen data source allowed for efficient construction schedules and resulted in more confidence and public trust in the decision making.

#### **Future Considerations**

#### The Future of Location Data:

- Data Markets: Location data will become like a commodity market with many different providers and increasingly competitive prices and quality.
- Legal landscape: Privacy regulations and legislation developments, like the California Consumer Privacy Act, GDPR & Canadian Consumer P