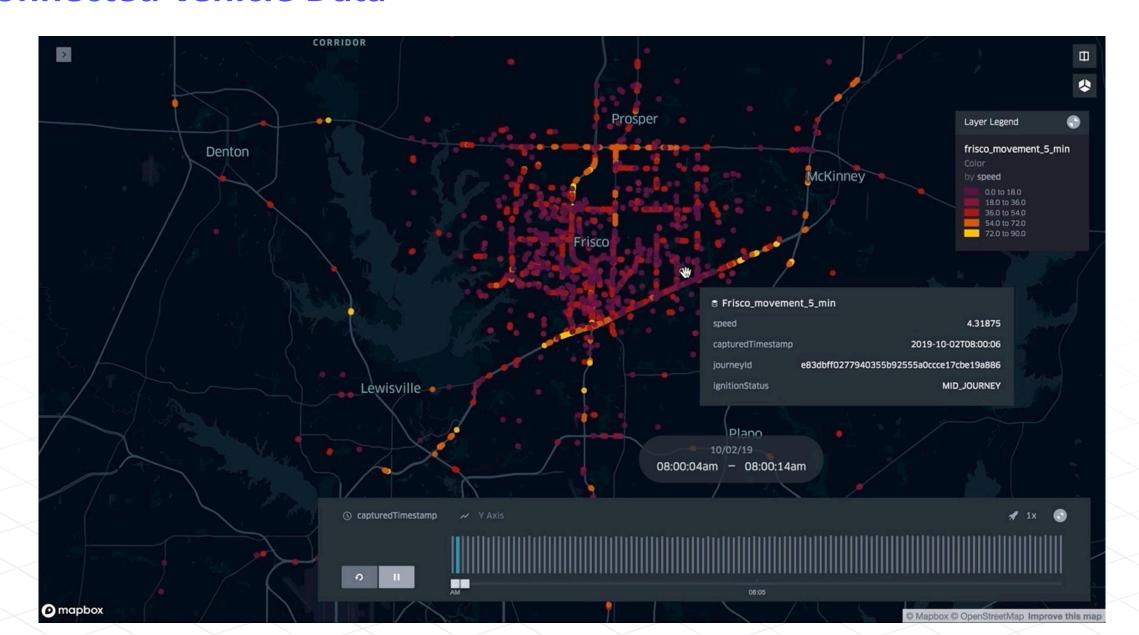

| Υ             | Violation     |                   |
|                |      |         |      |                                        |            |           | 21               | 50133 | 6 81450571                            | 32889 CAPITOL EX & 1 2008-05- | 24T12:2 Related                 | 0                     | West Of Other       | Vehicle No Unus             | sual Con Daylight         | Cloudy         | Dry       | Rear End    | N             | N             | Violation     | Driver :          |

## Road Sensor Challenges

OTTAWA | NEWS

# Bumpy roads: Pothole repairs the top request to Ottawa's 311 Call Centre each winter



Josh Pringle Digital Multi-Skilled Journalist

■ @PringleJosh | Contact

Published Saturday, January 30, 2021 1:49PM EST





#### Connected Vehicle Data



### - Telecom Data



### **Travel Time Monitoring: Data Source Selection**

# **CC** Transpo

- Real time bus location API
- Could be used to get travel times for "free"

#### Pros:

- Free
- Known source

#### Cons:

- Reduced flexibility
- Unlikely to meet real time requirements
- API unable to handle volume of required requests



- Providers of travel time/speed data
- Use location data gathered from multiple sources

#### Pros:

- Out-of-the-box solution
- Flexible

#### Cons:

- Price
- Validation concerns



#### **Travel Time Monitoring: Data Collection**

- Set up collection jobs at ~125 locations (Bi-directional where needed). Used Python and Kubernetes.
- Segments were defined using City of Ottawa GIS
- 5 minute increments between selected hours on selected days
- API meant t