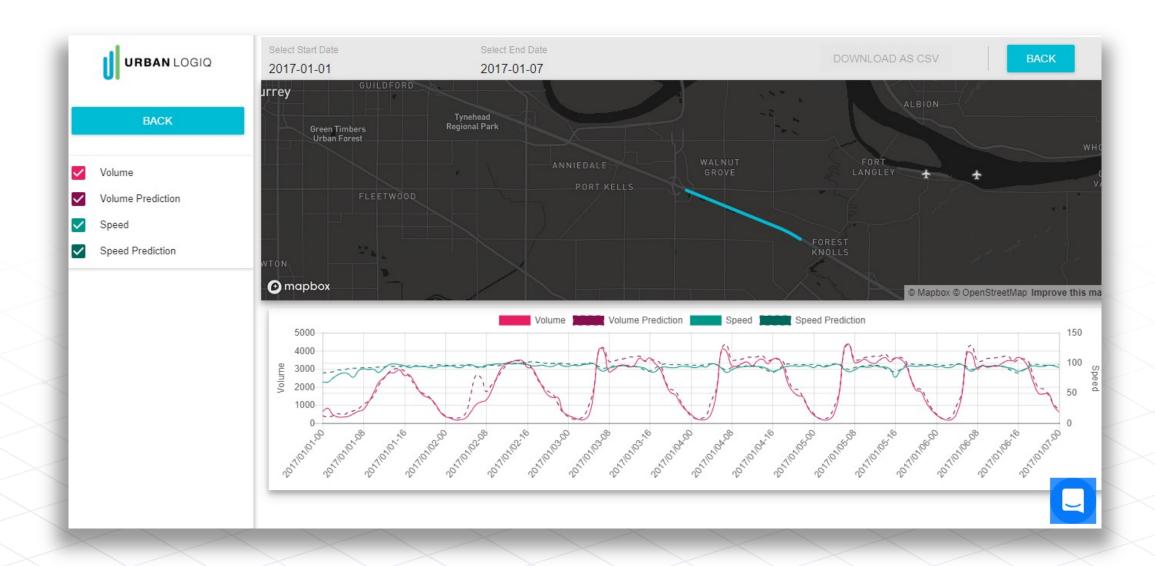

ree
- Known source

#### Cons:

- Reduced flexibility
- Unlikely to meet real time requirements
- API unable to handle volume of required requests



- Providers of travel time/speed data
- Use location data gathered from multiple sources

#### Pros:

- Out-of-the-box solution
- Flexible

#### Cons:

- Price
- Validation concerns



#### **Travel Time Monitoring: Data Collection**

- Set up collection jobs at ~125 locations (Bi-directional where needed). Used Python and Kubernetes.
- Segments were defined using City of Ottawa GIS
- 5 minute increments between selected hours on selected days
- API meant that collection locations and rates could be adjusted as needed.



## - Travel Time



### **Real-Time Notification**



## Deep learning: Prediction...



## Deep learning: ...and Result



## **Infrastructure Usage**



#### **Conclusion / Final Insights**

- Location data that we selected for this project was driven by reliability, price, and accuracy that matched the context.
  - **General rule: Different use cases have different accuracy thresholds.**
- The chosen data source allowed for efficient construction schedules and resulted in more confidence and public trust in the decision making.

#### **Future Considerations**

#### The Future of Location Data:

- Data Markets: Location data will become like a commodity market with many different providers and increasingly competitive prices and quality.
- Legal landscape: Privacy regulations and legislation developments, like the California Consumer Privacy Act, GDPR & Canadian Consumer Protection Act (Bill C-11) are impor