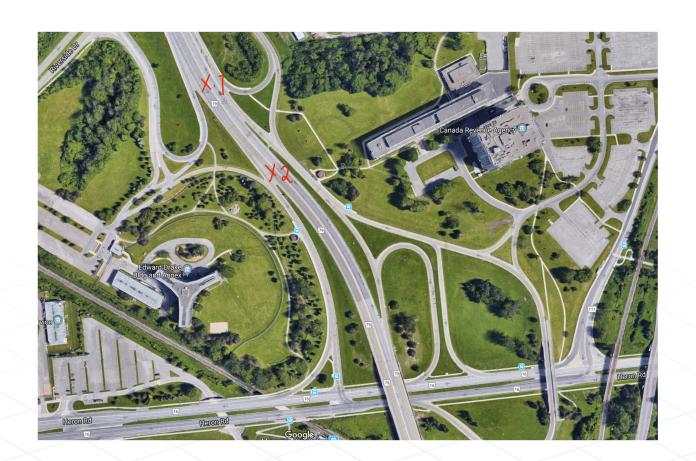

## Road Sensor Challenges

OTTAWA | NEWS

# Bumpy roads: Pothole repairs the top request to Ottawa's 311 Call Centre each winter

Josh Pringle Digital Multi-Skilled Journalist

■ @PringleJosh | Contact

Published Saturday, January 30, 2021 1:49PM EST