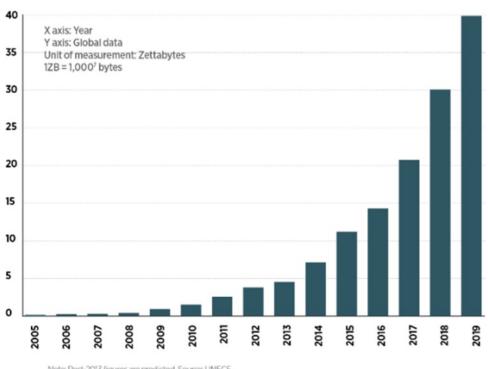

#### More data will be created in 2017 than the previous 5,000 years of humanity

BIG DATA 26.381 views

Posted Friday, December 23, 2016 by RICHARD HARRIS, Executive Editor

Editors note: Predictions sent in from Sencha's CEO Art Landro

#### DATA GROWTH

Note: Post-2013 figures are predicted. Source: UNECE