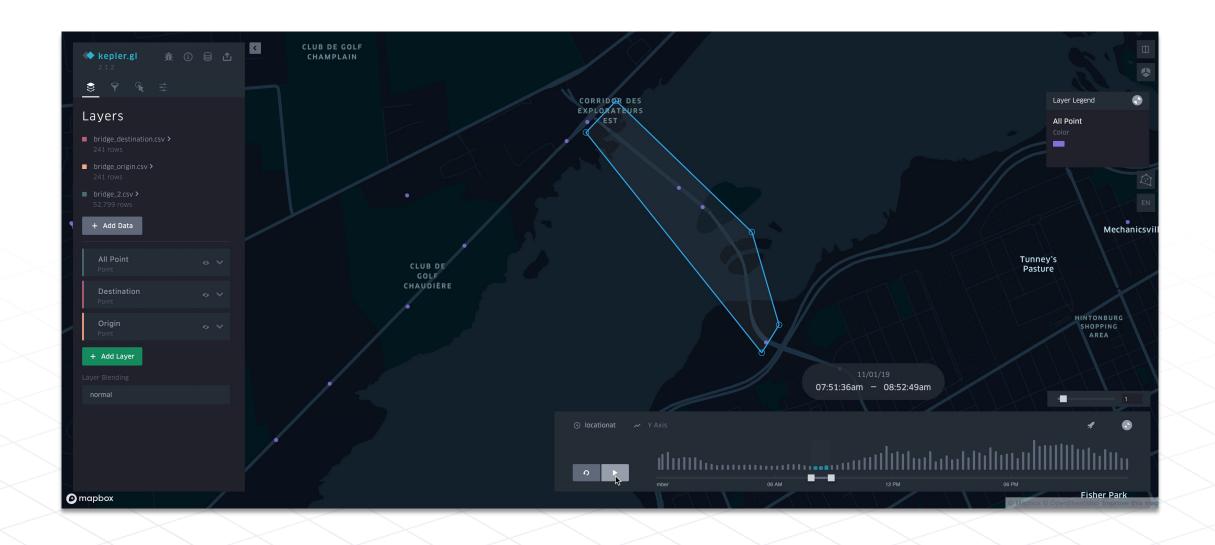

### **Travel Time Monitoring: Data Source Selection**

#### **Travel Time Monitoring: Data Collection**

- Set up collection jobs at ~125 locations (Bi-directional where needed). Used Python and Kubernetes.
- Segments were defined using City of Ottawa GIS
- 5 minute increments between selected hours on selected days
- API meant that collection locations and rates could be adjusted as needed.