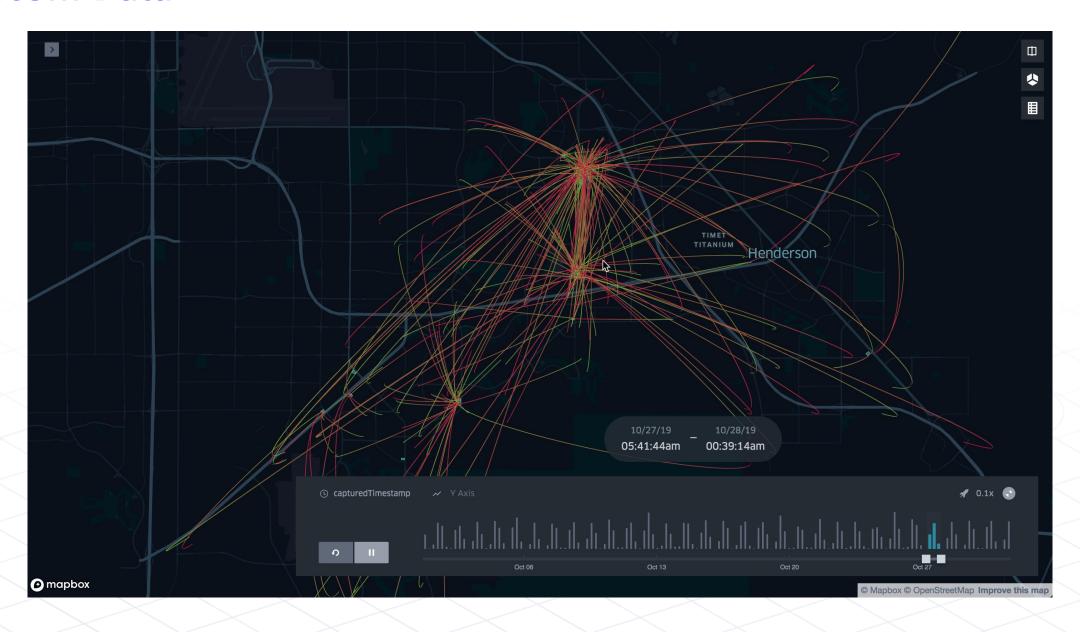

lation     |                   |
|                |      |         |      |                                        |            |           | 21               | 50133 | 6 81450571                            | 32889 CAPITOL EX & 1 2008-05- | 24T12:2 Related                 | 0                     | West Of Other       | Vehicle No Unus             | sual Con Daylight         | Cloudy         | Dry       | Rear End    | N             | N             | Violation     | Driver :          |

## Road Sensor Challenges

OTTAWA | NEWS

# Bumpy roads: Pothole repairs the top request to Ottawa's 311 Call Centre each winter



Josh Pringle Digital Multi-Skilled Journalist

■ @PringleJosh | Contact

Published Saturday, January 30, 2021 1:49PM EST





#### Connected Vehicle Data



### - Telecom Data



### **Travel Time Monitoring: Data Source Selection**

# **CC** Transpo

- Real time bus location API
- Could be used to get travel times for "free"

#### Pros:

- Free
- Known source

#### Cons:

- Reduced flexibility
- Unlikely to meet real time requirements
- API unable to handle volume of required requests



- Providers of travel time/speed data
- Use location data gathered from multiple sources

#### Pros:

- Out-of-the-box solution
- Flexible

#### Cons:

- Price
- Validation concerns



#### **Travel Time Monitoring: Data Collection**

- Set up collection jobs at ~125 locations (Bi-directional where needed). Used Python and Kubernetes.
- Segments were defined using City of Ottawa GIS
- 5 minute increments between selected hours on selected days
- API meant that collection locatio