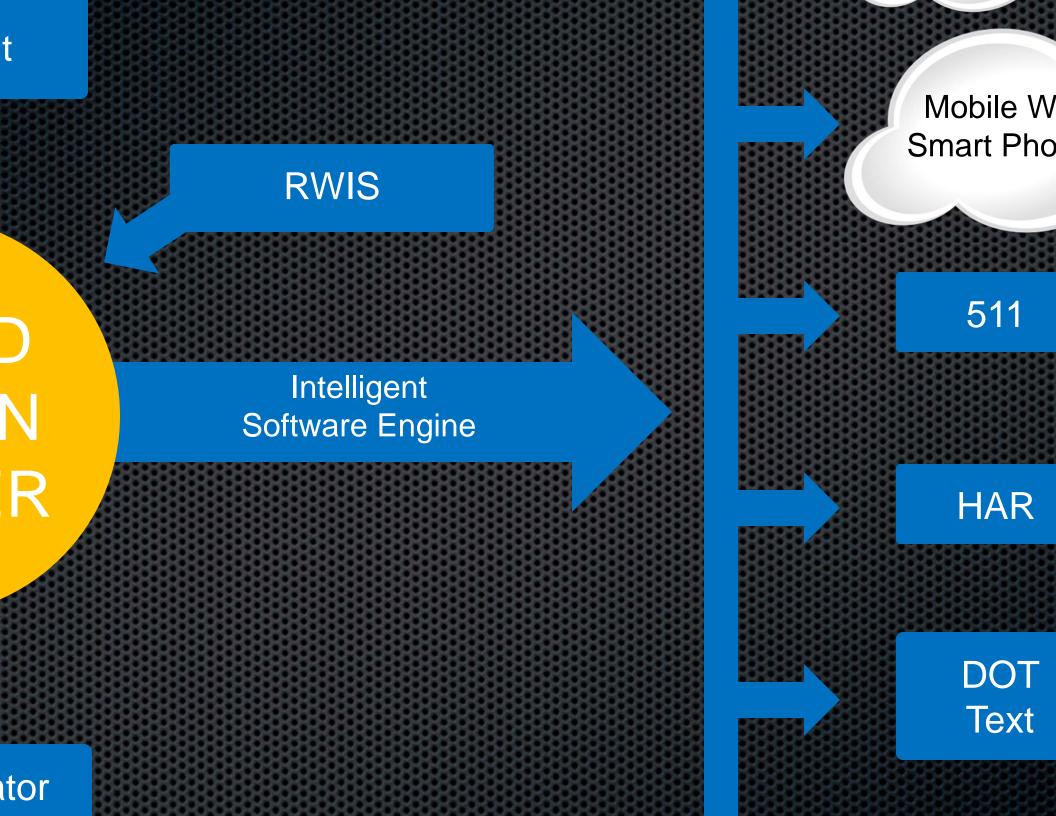

n Center" in the Cloud

sly from Remote Devices directly to the munication protocol from the Fusion C.e. DMS NTCIP

nrough Development of Engines "Artif

## Joint Ventures

ough the use of technology; thereby, i.e. automated DMS weather messag

ke City, Utah o, Texas 014 963 Jason JonMi HNTB - Austin Tel. (512) 447-