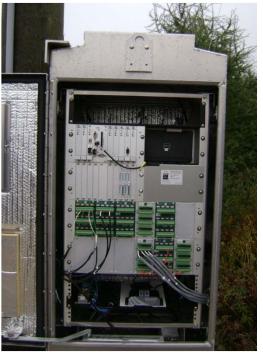

#### 2. Communications

## 3. Power

• Keep your power options open!

#### 4. Controller

The Virtual Weigh Station (VWS) is built around an electronic controller

The controller should offer:

- Flexibility
- Expansion capability