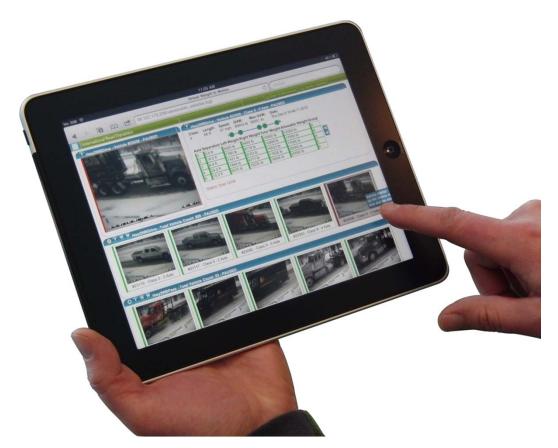

## **VWS Real-time in Station**

# **VWS Real-time Remote App**

Mobile enforcement requirements

## Data Output - continued

- Real-time Access
- Viewing records in real time requires a server and remote access solution.