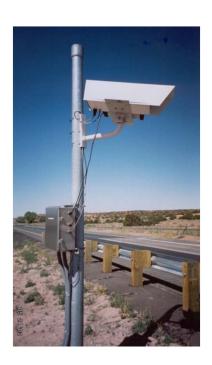

# 7. Cameras – Link Image to Data

- Overview
- Side fire
- LPR
- USDOT

SIDE VIEW CAMERA

LICENSE PLATE CAMERA

## 8. Vehicle ID options-Data String

Individual vehicle identification may be provided through one or more ID sub-systems:

- Vehicle Side View Photos
- License Plate Images
- Optical Character Recognition
- AVI transponders
- USDOT Number Reading