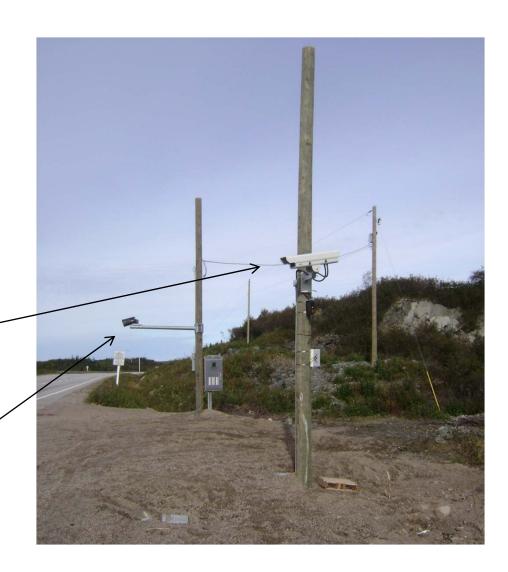

## **Virtual Weigh Station WIM Site**

### 1. Location

Determine the best location for the system

#### 2. Communications

# 7. Cameras – Link Image to Data

- Overview
- Side fire
- LPR
- USDOT

SIDE VIEW CAMERA

LICENSE PLATE CAMERA