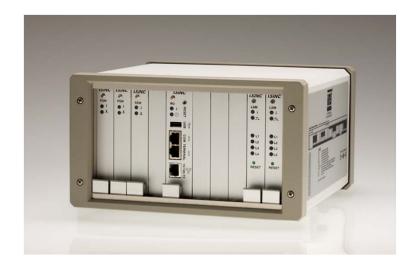

#### 4. Controller

The Virtual Weigh Station (VWS) is built around an electronic controller

The controller should offer:

- Flexibility
- Expansion capability

#### **Controller - continued**

- Hardened electronics outdoor durability, wide temperature range
- Resistance to lightning/surges

Accommodate wide variety of WIM Sensors