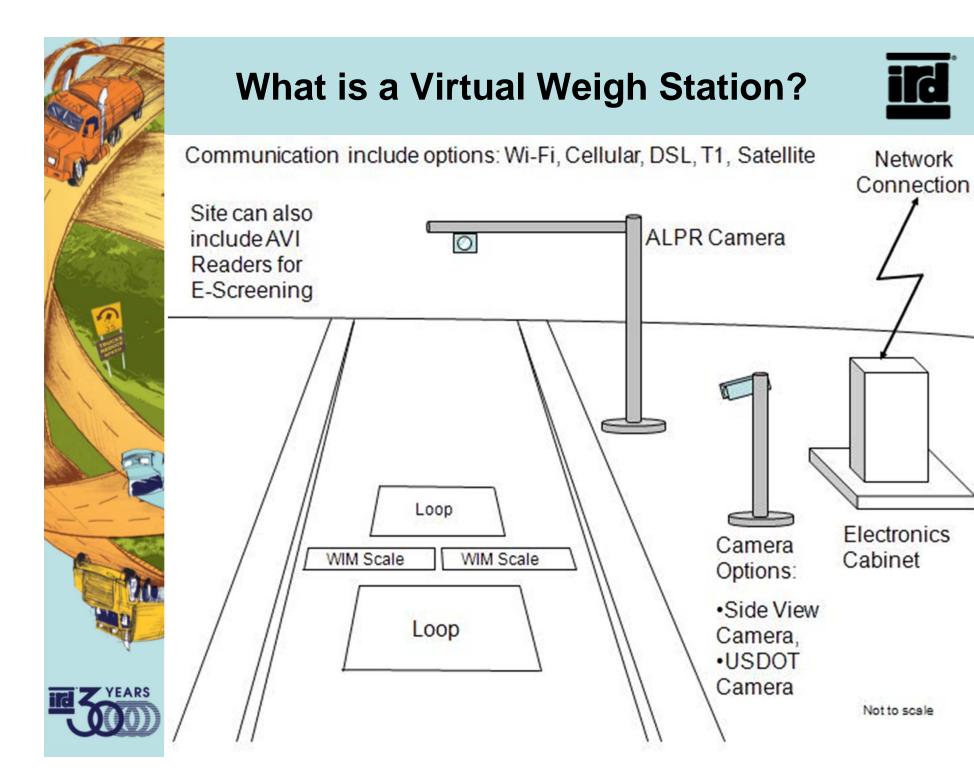

## **Virtual Weigh Station WIM Site**

### 1. Location

Determine the best location for the system

#### 2. Communications

#### Communications options:

- Phone line modem
- Cellular modem
- IP address cellular
- Network connection
- USB & serial ports

# 7. Cameras – Link Image to Data

- Overview
- Side fire
- LPR
- USDOT

SIDE VIEW CAMERA

LICENSE PLATE CAMERA

## 8. Vehicle ID options-Data String

Individual vehicle identification may be provided through one or more ID sub-systems:

- Vehicle Side View Photos
- License Plate Images
- Optical Character Recognition
- AVI transponders
- USDOT Number Reading