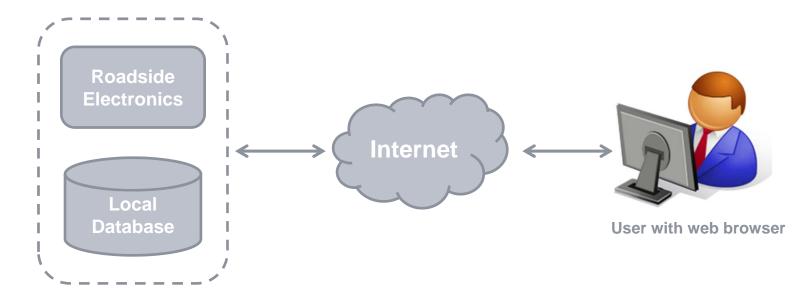

pounds before making this check                        |                                               |                              |           |  |
| Traffic weight more than licenced                           |                                 | 15                     | Traffic Weight must not be more than licenced weight                     |                                               |                              |           |  |
| ✓ Vehicle Out-of-Service(OOS)                               |                                 | 30                     | Report if OOS within this number of days                                 |                                               |                              |           |  |



## 10. Credential Database Hosting



Local Database Server:





## **Credential Database Hosting**



Central Database Server:





#### Conclusion



- A VWS can be a basic "WIM only" system or be "WIM and Credential" based.
- Always consider the Building Blocks when designing your VWS system
- Always plan for growth and for the future
- Buy only what you need today (but confirm that you can easily upgrade tomorrow)





# Thank You!

For more information contact:

Roy Czinku, Customer Service Sales, IRD International Road Dynamics Inc.

roy.czinku@irdinc.com

Toll Free: 1-877-444-4473

info@irdinc.com | www.irdinc.com