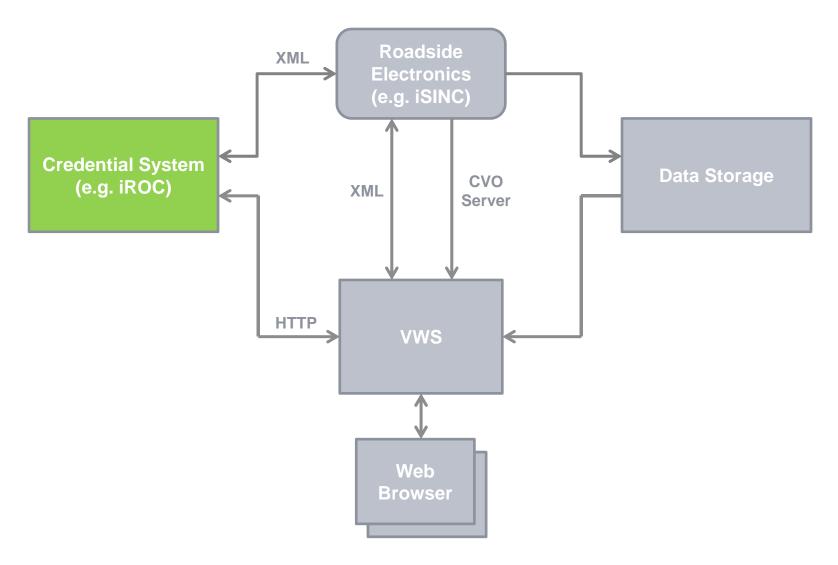

## **Virtual Weigh Stations**

Technology Best Practices-Roy Czinku, IRD

### **VWS Considerations**

What are the Building Blocks of a Virtual Weigh Station?

#### 4. Controller

The Virtual Weigh Station (VWS) is built around an electronic controller

The controller should offer:

- Flexibility
- Expansion capability

## Data Output - continued

- Real-time Access
- Viewing records in real time requires a server and remote access solution.

# 9. Credential Database Screening