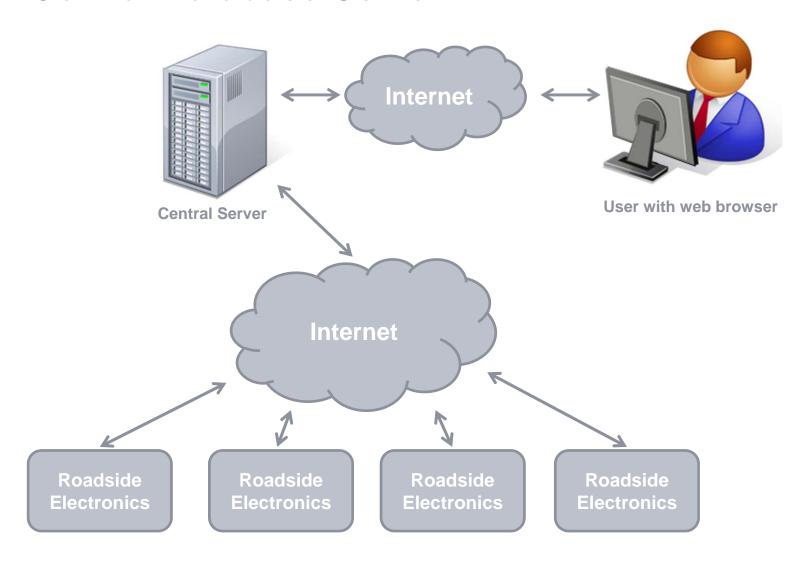

|                              |           |  |
| Traffic weight more than licenced                           |                                 | 15                     | Traffic Weight must not be more than licenced weight                     |                                               |                              |           |  |
| ✓ Vehicle Out-of-Service(OOS)                               |                                 | 30                     | Report if OOS within this number of days                                 |                                               |                              |           |  |



## 10. Credential Database Hosting



Local Database Server:





## **Credential Database Hosting**



Central Database Server:





#### Conclusion



- A VWS can be a basic "WIM only" system or be "WIM and Credential" based.
- Always consider the Building Blocks when designing your VWS system
- Always plan for growth and for the future
- Buy only what you need today (but confirm that you can easily upgrade tomorrow)





# Thank You!

For more information contact:

Roy Czinku, Customer Service Sales, IRD International Road Dynamics Inc.

roy.czinku@irdinc.com

Toll Free: 1-877-444-4473

info@irdinc.com | www.irdinc.com