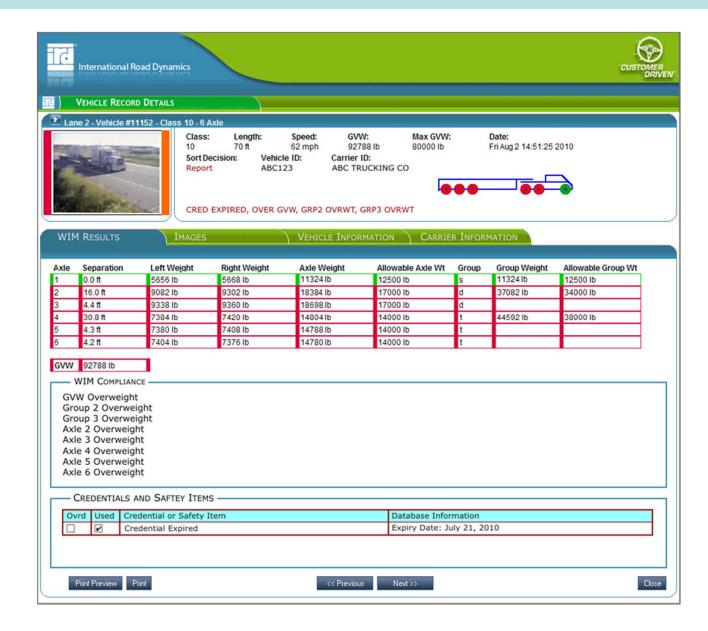

# Credential Screening - continued id

| International Road     | d Dynamics                                                                                                   |                                                                      |                                  | CUSTOMER<br>DRIVEN |
|------------------------|--------------------------------------------------------------------------------------------------------------|----------------------------------------------------------------------|----------------------------------|--------------------|
| TE VEHICLE RECORD D    | PETAILS                                                                                                      |                                                                      |                                  |                    |
| Lane 2 - Vehicle #1115 | 2 - Class 10 - 6 Axle                                                                                        |                                                                      |                                  |                    |
|                        | Class: Length: Speed: 10 70 ft 62 mph Sort Decision: Vehicle ID: Report ABC123  CRED EXPIRED, OVER GVW, GRP2 | GVW: Max GVW:<br>92788 lb 80000 lb<br>Carrier ID:<br>ABC TRUCKING CO | Date:<br>Fri Aug 2 14:51:25 2010 |                    |
| WIM RESULTS            | IMAGES VEHIC                                                                                                 | LE INFORMATION CARRIE                                                | R INFORMATION                    |                    |
| Ownership Infor        | mation                                                                                                       | Vehicle Descrip                                                      | otion                            |                    |
| Owner:                 | John Q Smith                                                                                                 | Type:                                                                | AA                               |                    |
| License:               | ABC 123                                                                                                      | Make:                                                                | Freightliner                     |                    |
| Jurisdiction:          | VIRGINIA                                                                                                     | Model:                                                               | B163                             |                    |
| VIN:                   | A123456BCD7890                                                                                               | Year:                                                                | 2008                             |                    |
| Unit No:               | 789                                                                                                          | GVW Limit:                                                           | 72,000                           |                    |
| Transponder:           | B987654321                                                                                                   | Tare:                                                                | 19,700                           |                    |
| Last Update:           | 23-07-2010 10:39:44                                                                                          | Axles:                                                               | 6                                |                    |
|                        | <u> </u>                                                                                                     | Fuel:                                                                | D                                |                    |
| 1.21                   | nation for Screening                                                                                         |                                                                      |                                  |                    |
| Operator:              | John Q Smith                                                                                                 |                                                                      |                                  |                    |
| Carrier:               | ABC TRUCKING CO.                                                                                             |                                                                      |                                  |                    |
| USDOT:                 | 7654321                                                                                                      |                                                                      |                                  |                    |
| Interstate:            | 1                                                                                                            |                                                                      |                                  |                    |
| Print Preview Print    |                                                                                                              | << Previous Next>>                                                   |                                  | Close              |