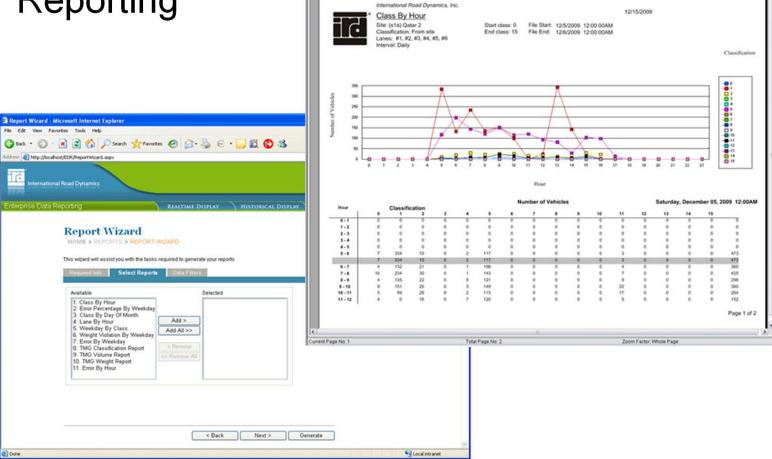

## 6. Data Output

- Historical
- Reporting

## Data Output - continued

- Real-time Access
- Viewing records in real time requires a server and remote access solution.