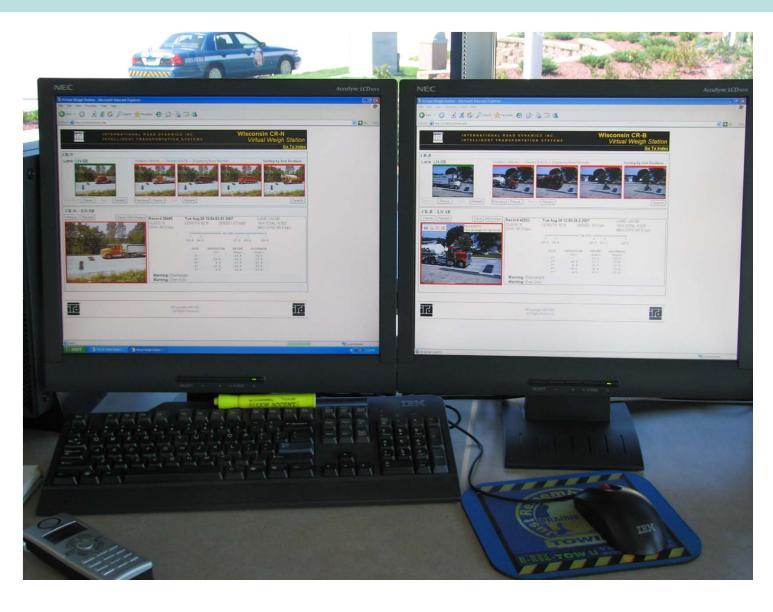

## **VWS Real-time in Station**

## Data Output - continued

- Real-time Access
- Viewing records in real time requires a server and remote access solution.