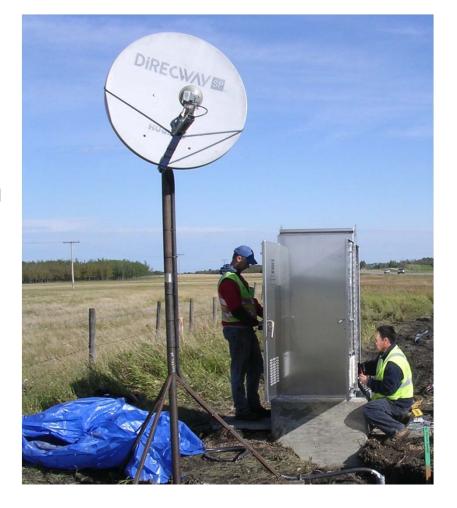

## **Virtual Weigh Station WIM Site**

#### 2. Communications

#### Communications options:

- Phone line modem
- Cellular modem
- IP address cellular
- Network connection
- USB & serial ports

## 3. Power

• Keep your power options open!

#### 4. Controller

The Virtual Weigh Station (VWS) is built around an electronic controller

The controller should offer:

- Flexibility
- Expansion capability